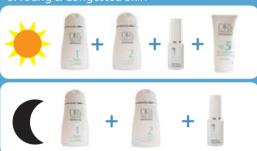

Achieve maximum results when combined with DR's Secret Nos 1 – 5!

#### A. Normal to Combination Skin

#### B. Young & Congested Skin

Note: \*Apply Pimple Clear Serum on T-zone or oily areas only.

Those with dry skin are not advised to use DRS Pimple Clear Serum.

Apart from hereditary reasons, there are many causes to the development and exacerbation of acne. Here's what you should take note.