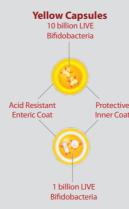

Every stick of BifiMax Excellent contains 10 billion Live Bifidobacteria and 1 billion Live Lactobacillus protected within double coated seamless microcapsules (US Patent no. 5,478,570), which remains intact even in stomach acids and only dissolves in intestinal fluid.

is advised.

BifiMax is a unique product manufactured by a patented process known as the hydrophilic seamless encapsulation. This technology allows the Bifidobacteria to be protected in a 2 layer capsule with the outer layer, referred to as the 'enteric coat', is manufactured to withstand the acidic conditions of the stomach and only dissolves in intestinal fluids.

The inner layer, known as the 'protective coat", only dissolves in large intestines to release both the good bacteria. This mechanism will safely transport all the good bacteria into the intestines, where they will exert their beneficial effects.