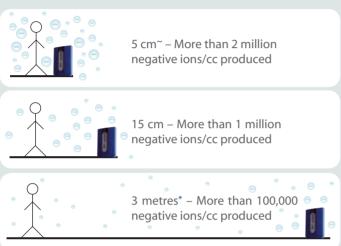

#### Unique features of the bwL Negative Ionizer

- Emits over 2 million negative ions/cc within 5cm\*
- Cluster-ions technology allows negative ions to be emitted even up to 3 metres\*
- Low consumption of electricity
- Detachable cartridge for easy replacement every 6 9 months\*\*
- Ozone-free<sup>†</sup>. Light, portable, stylishly designed, quiet and long-lasting
- \*\*Dependent upon usage conditions

#### **Negative ions emission rate**

Ozone+ emission = 0 (at all distances)

\*The unique cluster-ions technology allows negative ions to be emitted even up to 3 metres as certified by Korea Testing & Research Institute for Chemical Industry & Korea Far Infrared Association (KIFA).

The bwL Negative Ionizer is certified by Korea Far Infrared Association (KIFA) to emit more than 2 million negative ions at a distance of 5cm.

<sup>+</sup>The bwL Negative Ionizer is certified by Korea Testing & Research Institute for Chemical Industry (KOTRIC) to be 100% ozone free.