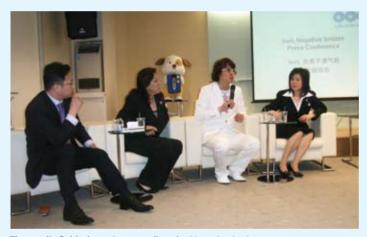

#### **bwL Negative Ionizer Press Conference**

With a record sales of close to 3000 sets since the soft launch in December 2005, the bwL Negative Ionizer was officially launched at our first-ever Press Conference on Monday, 27 March 2006, at Toa Payoh Headquarters. Media representatives, journalists and photographers from various publications packed the entire training room.

Dr. Dora and Billy Wang at the Our guests helping themselves to the Press Conference

delectable spread

product TALK

5

Our bwL Negative Ionizer ambassador, MediaCorp radio DJ Billy Wang appeared at the Press Conference and passionately shared with us the reason he took up the endorsement of the bwL Negative Ionizer.