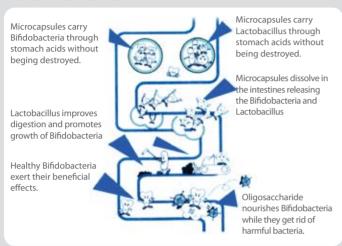

Every stick of BifiMax Excellent contains 10 billion Live Bifidobacteria and 1 billion Live Lactobacillus protected within double coated seamless microcapsules (US Patent no. 5,478,570), which remains intact even in stomach acids and only dissolves in intestinal fluid.

#### \*World Patented Hydrophillic Seamless Capsule

Good bacteria will only be released in alkaline environments. The small intestines are where food nutrients are absorbed while the large intestines are where toxins and solid wastes are stored.

Bifidobacteria (also known as the good bacteria), is the main ingredient of BifiMax Excellent and is extremely sensitive and can only survive in pH 6.5 to 7. Due to the very acidic condition of our stomach (pH 1.2 to 3.5), harmful germs which enter the body with our food are mostly killed, and also killing beneficial bacteria like the Bifidobacteria in the process.

Therefore, in the case of the yoghurt and probiotic foods, it becomes very questionable if any bacteria survived the stomach to reach the ultimate destination - the intestines. Therefore, regular supplementation of BifiMax Excellent

is advised.

BifiMax is a unique product manufactured by a patented process known as the hydrophilic seamless encapsulation. This technology allows the Bifidobacteria to be protected in a 2 layer capsule with the outer layer, referred to as the 'enteric coat', is manufactured to withstand the acidic conditions of the stomach and only dissolves in intestinal fluids.

The inner layer, known as the 'protective coat", only dissolves in large intestines to release both the good bacteria. This mechanism will safely transport all the good bacteria into the intestines, where they will exert their beneficial effects.