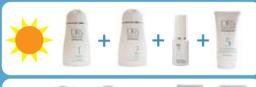

#### A. Normal to Combination Skin

#### B. Young & Congested Skin

Note: \*Apply Pimple Clear Serum on T-zone or oily areas only.

Those with dry skin are not advised to use DRS Pimple Clear Serum.

Apart from hereditary reasons, there are many causes to the development and exacerbation of acne. Here's what you should take note.