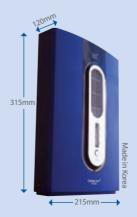

#### Unique features of the bwL Negative Ionizer

- Emits over 2 million negative ions/cc within 5cm\*
- Cluster-ions technology allows negative ions to be emitted even up to 3 metres\*
- Low consumption of electricity
- Detachable cartridge for easy replacement every 6 9 months\*\*
- Ozone-free<sup>†</sup>. Light, portable, stylishly designed, quiet and long-lasting
- \*\*Dependent upon usage conditions

Available colours: Cobalt Blue, Metallic Silver

For more product information, log on to **www.bwL.com.sg** or call our hotlines at: Singapore – (65) 6311 5111 Johor, Malaysia – (607) 5575575 Kuala Lumpur, Malaysia – (603) 90571133