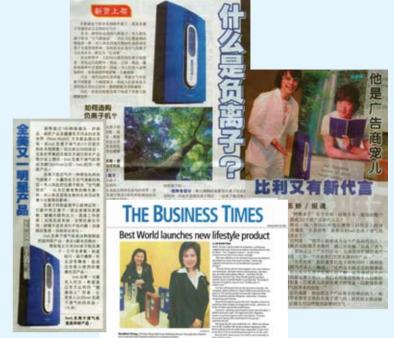

Thursdays, from 10am to 2pm. Not only that, the press coverage of the bwL Negative Ionizer was published in the Business Times, Lianhe Wanbao and TODAY.

At the same time, the bwL Negative Ionizer workshops encouraged readers of Lianhe Zaobao, Lianhe Wanbao, TODAY as well as U-Weekly to visit our HDB Hub showroom and learn how this product can enhance their health at our workshops. Response has been overwhelming.